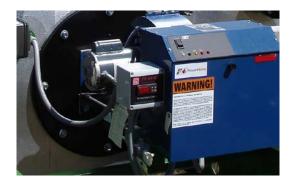

On new Hot Water Heaters the controller is mounted and pre wired on the burner control panel for easy access. It is water resistant and can be serviced or replaced without emptying the tank. The unit can also be remotely mounted up to 300 linear feet away from the burner with only the cost of the additional wire to make the connections.