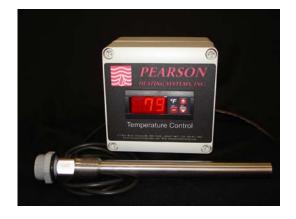

## HOT WATER TEMPERATUER CONROLLER

The temperature controller comes standard on all new Pearson Hot Water Heaters. The controller can also be retro fitted for old Pearson and other burners. The controller provides an LED display of the water temperature and the set point when entered. The accuracy of the controller is (+) (-) 1 degree F. It has an operating range of 40 degrees F to 200 degrees F. The unit is shipped preprogrammed at a set point of 150 degrees. Of coarse this setting can be adjusted as needed by the customer depending on their demand.

On new Hot Water Heaters the controller is mounted and pre wired on the burner control panel for easy access. It is water resistant and can be serviced or replaced without emptying the tank. The unit can also be remotely mounted up to 300 linear feet away from the burner with only the cost of the additional wire to make the connections.